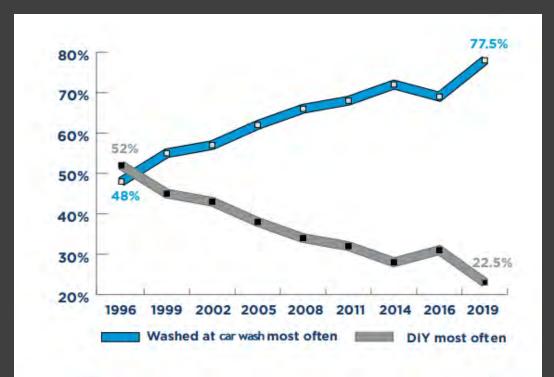

#### The Car Wash Investor Road Map

Provided by:





4200 Brandi Lane High Ridge, Missouri 63049

www.dscarwash.com

### Introduction

Congratulations on your interest in investing in one of today's highest performing industry segments!

The overall growth rate in the car wash industry is projected at 5.3% in 2021 with a typical

#### ROI of +35%.

With relatively **low start-up costs and fast payback**, a car wash business can be lucrative passive investment or primary source of income.

#### More...

#### Consumer Trend Driving Industry Growth



## About D&S



Founded in 1972, D&S is a thriving, privatelyowned US manufacturer of premier car wash systems.

Our single mission is to ensure the success of our car wash clients.

We provide prospective owners with tools, expertise and high-performance equipment for success.

## Your Car Wash Investor Consultant

Cyrus Wardwell has a long career serving in an investment advisory capacity.

Joined D&S in 2021 as Inside Sales Consultant.

Provides guidance, insights and information about the opportunity of owning a car wash.



The Route to Starting a Successful Car Wash

Wichita Falls

Abilene

Gainesvill

Fort Worth

opel

1005

'Ada

Duram

ATAC T KUMPE

leffers

ittle Rock

118

Fort Colli

Paso



Montgom

hkosh"

Madisor

Lichigan Bry City



Buffalo

# Discovery Stage

- Getting